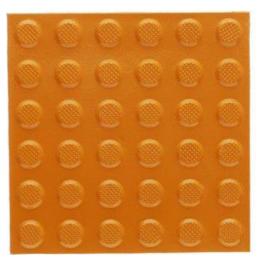

## **SPECIFICATIONS:**

PRODUCT: Concrete Tile
TOP PROFILE: Diamond Patten Raised Dots
OVERALL DIMENSIONS: 300x300 + 400x400
PLATE THICKNESS: 2-3mm
PRODUCT WARRANTY: 5 years
SUP RATING: R12
CODE COMPLIANCE: AS/NZS1428.4.1:2009. BCA 2014
FIXING METHOD: Adhesive

## **STANDARD COLOURS:**

Yellow

Black

White