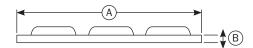

# **PROFILE:**

**OVERALL SIZE:** 300x300mm **A:** 300mm **B:** 2-3mm **LENGTH:** 300mm

### **TYPICAL INSTALLATION:**

Fix with specialised Safety Tactile Pave mortar.

Concrete Substrate

**OVERALL SIZE:** 400x400mm **A:** 400mm **B:** 2-3mm **LENGTH:** 400mm