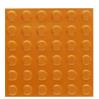

# PRODUCT DATA SHEET 2MM CONCRETE SAFETY TACTILE PAVERS

Safety Tactile Pavers are designed to be installed onto pedestrian surfaces to assist in the orientation of people who are vision impaired and to give tactile warning to safely navigate around in a built environment - detectable under foot or by cane.

## **SPECIFICATIONS:**

PRODUCT: Concrete Tile
TOP PROFILE: Diamond Patten Raised Dots
OVERALL DIMENSIONS: 300x300 + 400x400
PLATE THICKNESS: 2-3mm
PRODUCT WARRANTY: 5 years
SUP RATING: R12
CODE COMPLIANCE: AS/NZS1428.4.1:2009. BCA 2014
FIXING METHOD: Adhesive

## **STANDARD COLOURS:**







Yellow



Black



White

# **PROFILE:**



**OVERALL SIZE:** 300x300mm **A:** 300mm **B:** 2-3mm **LENGTH:** 300mm

### **TYPICAL INSTALLATION:**

Fix with specialised Safety Tactile Pave mortar.



Concrete Substrate







**OVERALL SIZE:** 400x400mm **A:** 400mm **B:** 2-3mm **LENGTH:** 400mm

### **SPECIFICATION SHEET:**

Please refer to manufacturers specifications that can be supplied upon request.

**PREMIER PAVING • EARTHWORKS • RETAINING WALLS • LANDSCAPING • MANUFACTURERS OF TGSI PAVERS • MAINTENANCE** PO Box 1058 Wangara DC WA 6947 | **T** 08 9309 6311 | **M** 0408 948 399 | **E** enquiries@affirmativegroup.com.au