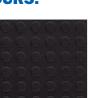

## **SPECIFICATIONS:**

PRODUCT: Concrete Tile
TOP PROFILE: Diamond Patten Raised Dots
OVERALL DIMENSIONS: 300x300 + 400x400
PLATE THICKNESS: 2-3mm
PRODUCT WARRANTY: 5 years
SUP RATING: R12
CODE COMPLIANCE: AS/NZS1428.4.1:2009. BCA 2014
FIXING METHOD: Adhesive

## **STANDARD COLOURS:**

Yellow

Black

White