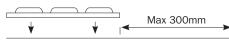

### **TYPICAL INSTALLATION:**

Fix with specialised Safety Tactile Pave mortar.

Concrete Substrate

**OVERALL SIZE:** 400x400mm **A:** 400mm **B:** 2-3mm **LENGTH:** 400mm