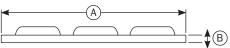

# **PROFILE:**

**OVERALL SIZE:** 300x300mm **A:** 300mm **B:** 2-3mm **LENGTH:** 300mm

### **TYPICAL INSTALLATION:**

Fix with specialised Safety Tactile Pave mortar.

Concrete Substrate

**OVERALL SIZE:** 400x400mm **A:** 400mm **B:** 2-3mm **LENGTH:** 400mm