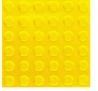

# PRODUCT DATA SHEET 2MM CONCRETE SAFETY TACTILE PAVERS

Safety Tactile Pavers are designed to be installed onto pedestrian surfaces to assist in the orientation of people who are vision impaired and to give tactile warning to safely navigate around in a built environment - detectable under foot or by cane.

## **SPECIFICATIONS:**

PRODUCT: Concrete Tile
TOP PROFILE: Diamond Patten Raised Dots
OVERALL DIMENSIONS: 300x300 + 400x400
PLATE THICKNESS: 2-3mm
PRODUCT WARRANTY: 5 years
SUP RATING: R12
CODE COMPLIANCE: AS/NZS1428.4.1:2009. BCA 2014
FIXING METHOD: Adhesive

## **STANDARD COLOURS:**







Yellow



Black



White

# **PROFILE:**



**OVERALL SIZE:** 300x300mm **A:** 300mm **B:** 2-3mm **LENGTH:** 300mm

### **TYPICAL INSTALLATION:**

Fix with specialised Safety Tactile Pave mortar.



Concrete Substrate







**OVERALL SIZE:** 400x400mm **A:** 400mm **B:** 2-3mm **LENGTH:** 400mm

### **SPECIFICATION SHEET:**

Please refer to manufacturers specifications that can be supplied upon request.

**PREMIER PAVING • EARTHWORKS • RETAINING WALLS • LANDSCAPING • MANUFACTURERS OF TGSI PAVERS • MAINTENANCE** PO Box 1058 Wangara DC WA 6947 | **T** 08 9309 6311 | **M** 0408 948 399 | **E** enquiries@affirmativegroup.com.au